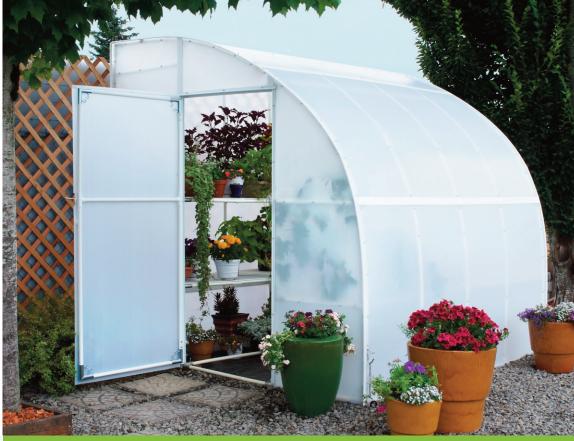

# Harvester Greenhouse

#### **Harvester includes:**

- Twin-wall Solexx<sup>™</sup> panels.
- Heavy-duty composite frame: Rust, corrosion and mildew free.
- One double-tiered and one single-tiered bench frame: Full-length. 29" deep. Holds 500 lbs. each.
- Two full-length hanging rods: Holds 200 lbs. each.
- Sturdy built-in base: Requires no foundation.
- 12" Louver w/ auto opener.
- Lockable door.
- Easy-to-assemble steel fittings.
- 10-year limited warranty.

Perfect Next to a Fence or Building

The perfect choice when you want a greenhouse to hug a house wall, garage, deck or fence; anywhere convenient for you. It even works as a stand alone! No need to attach it to your house, it's completely enclosed for maximum strength, insulation and solar heat collection.

### **Greenhouse Bench Frames and** Hanging Rods Included

Each roomy, full-length frame holds up to 500 lbs, so you can pack your greenhouse with plants. Steel-reinforced hanging rods run the length of the greenhouse giving you the perfect spot to overwinter your hanging baskets (optional wire shelving available).