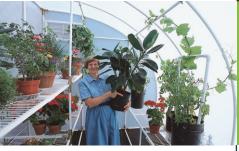

### **Greenhouse Bench Frames and** Hanging Rods Included

Each roomy, full-length frame holds up to 500 lbs, so you can pack your greenhouse with plants. Steel-reinforced hanging rods run the length of the greenhouse giving you the perfect spot to overwinter your hanging baskets (optional wire shelving available).