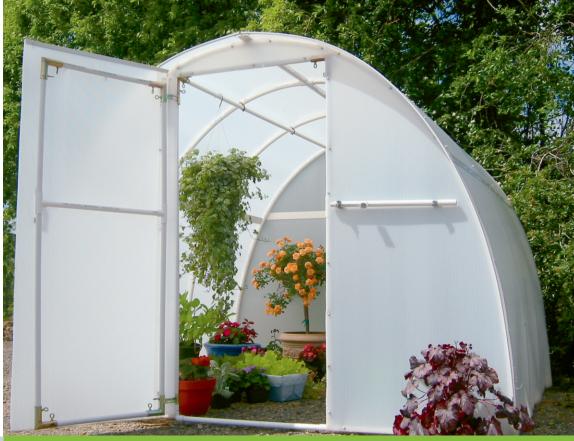

## Early Bloomer Greenhouse

#### **Early Bloomer includes:**

- Twin-wall Solexx<sup>™</sup> panels.
- Heavy-duty composite frame:
  Rust, corrosion and mildew free.
- Two full-length hanging rods: Holds 200 lbs. each.
- Sturdy built-in base: Requires no foundation.
- Large air vent.
- Lockable doors.
- Easy-to-assemble steel fittings.
- 10-year limited warranty.

#### **Durable and Efficient Starter Greenhouse**

A great all-around greenhouse ideal for tall plants or small trees—the 6'3" height gives you plenty of room to grow. So lightweight and portable, set it right over your garden to get an early start planting seeds and an extended harvest in the fall. Two easy access hanging rods run the length of the greenhouse to winter-over your favorite plants.

### **Model/Size Specifications:**

G-108 8'W x 8'L x 6'3"H